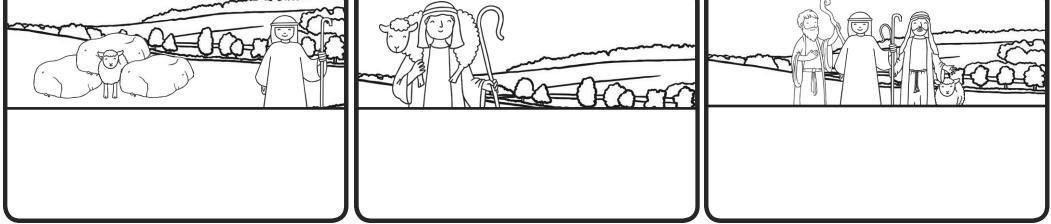

# **The Lost Sheep**

Can you cut out each scene and stick them in the correct order? Check you have the story set out properly before you stick it down.