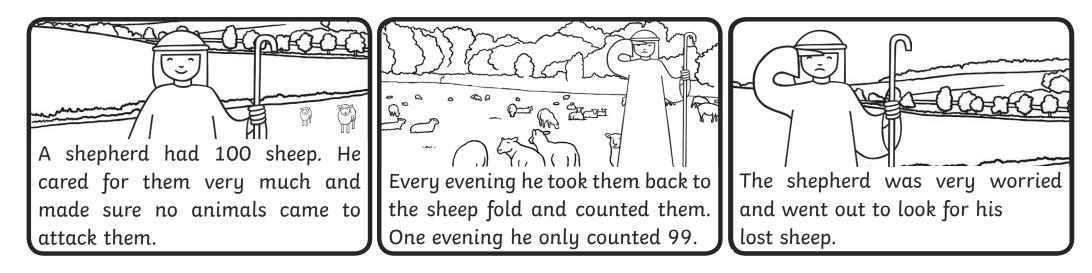

#### The Lost Sheep Answers

### **The Lost Sheep**

Can you match the text to the pictures and stick them in the correct order? Check you have the story set out properly before you stick it down.

| The shepherd was very worried<br>and went out to look for his<br>lost sheep.                              | The shepherd was so happy, he threw a party to celebrate!       | A shepherd had 100 sheep. He cared<br>for them very much and made sure<br>no animals came to attack them. |
|-----------------------------------------------------------------------------------------------------------|-----------------------------------------------------------------|-----------------------------------------------------------------------------------------------------------|
| Every evening he took them back to<br>the sheep fold and counted them.<br>One evening he only counted 99. | Finally, he found it! It had got<br>trapped amongst some rocks. | The shepherd carried his sheep home and made sure it was safe.                                            |