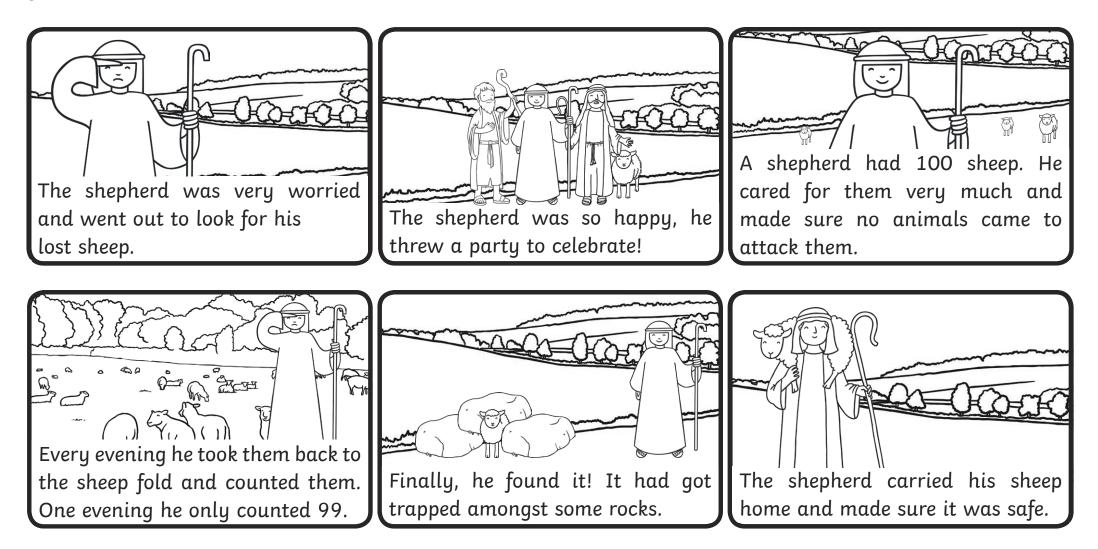

#### The Lost Sheep Answers

### **The Lost Sheep**

Can you match the text to the pictures and stick them in the correct order? Check you have the story set out properly before you stick it down.

| The shepherd was very worried<br>and went out to look for his<br>lost sheep.                              | The shepherd was so happy, he threw a party to celebrate!       | A shepherd had 100 sheep. He cared<br>for them very much and made sure<br>no animals came to attack them. |
|-----------------------------------------------------------------------------------------------------------|-----------------------------------------------------------------|-----------------------------------------------------------------------------------------------------------|
| Every evening he took them back to<br>the sheep fold and counted them.<br>One evening he only counted 99. | Finally, he found it! It had got<br>trapped amongst some rocks. | The shepherd carried his sheep home and made sure it was safe.                                            |