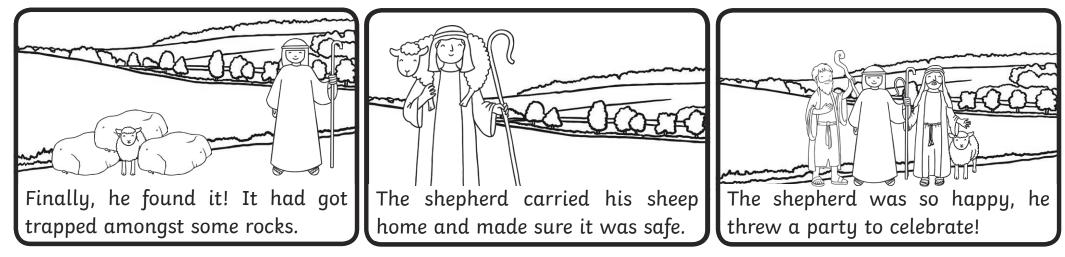

#### The Lost Sheep Answers

### **The Lost Sheep**

Can you match the text to the pictures and stick them in the correct order? Check you have the story set out properly before you stick it down.

| The shepherd was very worried<br>and went out to look for his<br>lost sheep.                              | The shepherd was so happy, he threw a party to celebrate!       | A shepherd had 100 sheep. He cared<br>for them very much and made sure<br>no animals came to attack them. |
|-----------------------------------------------------------------------------------------------------------|-----------------------------------------------------------------|-----------------------------------------------------------------------------------------------------------|
| Every evening he took them back to<br>the sheep fold and counted them.<br>One evening he only counted 99. | Finally, he found it! It had got<br>trapped amongst some rocks. | The shepherd carried his sheep home and made sure it was safe.                                            |