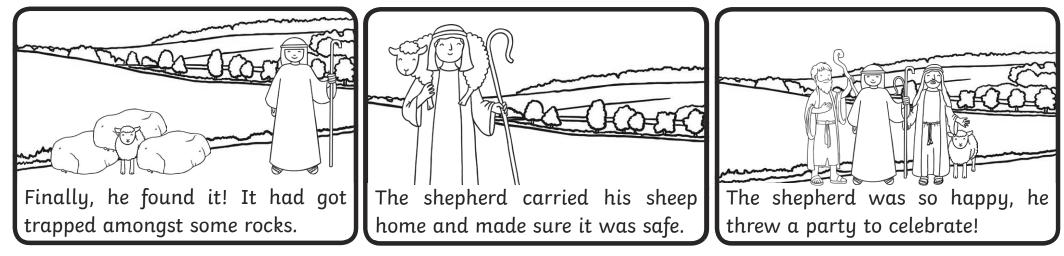

### **The Lost Sheep**

Can you match the text to the pictures and stick them in the correct order? Check you have the story set out properly before you stick it down.

| The shepherd was very worried<br>and went out to look for his<br>lost sheep.                              | The shepherd was so happy, he threw a party to celebrate!       | A shepherd had 100 sheep. He cared<br>for them very much and made sure<br>no animals came to attack them. |
|-----------------------------------------------------------------------------------------------------------|-----------------------------------------------------------------|-----------------------------------------------------------------------------------------------------------|
| Every evening he took them back to<br>the sheep fold and counted them.<br>One evening he only counted 99. | Finally, he found it! It had got<br>trapped amongst some rocks. | The shepherd carried his sheep home and made sure it was safe.                                            |